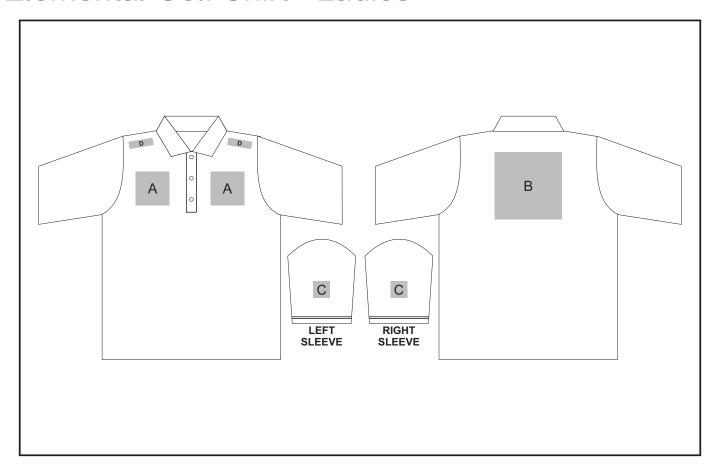

### **Need to know:**

- 1-Position Digital Transfer (setup fee applies)
- Inclusive parameters: Left/Right Chest = 100mm x 100mm OR Back = 8000mm<sup>2</sup>
- Please note Pos D will be branded +/- 20mm from the top seam

#### **Position A**

- 1. Embroidery (EMB) 9 colours Size: 100mm diameter
- 2. Screen Print (SC) 6 colours Size: 100mm wide x 60mm high
- 3. Digital Transfer Clothing (DTC) Full colour Size: 100mm wide x 100mm high

#### **Position B**

- 1. Embroidery (EMB) 9 colours Size: 200mm wide x 200mm high
- 2. Screen Print (SC) 6 colours Size: 260mm wide x 200mm high
- 3. Digital Transfer Clothing (DTC) Full colour Size: 210mm wide x 148mm high

#### **Position C**

- 1. Embroidery (EMB) 9 colours Size: 50mm diameter
- 2. Screen Print (SC) 6 colours Size: 60mm wide x 60mm high
- 3. Digital Transfer Clothing (DTC) Full colour Size: 50mm wide x 50mm high

#### **Position D**

 Digital Transfer Clothing (DTC) - Full Colour Size: 70mm wide x 20mm high